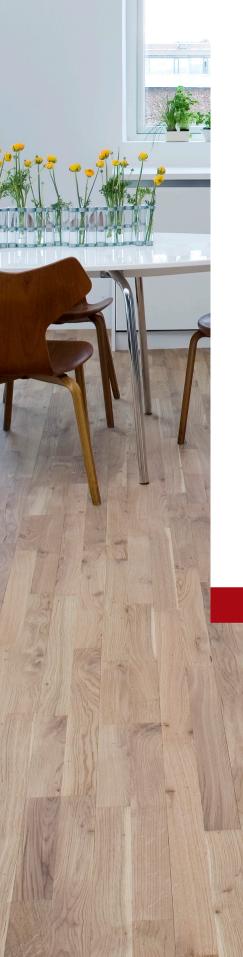

# OAK NORDIC

# STRIPBOARD

Oak is a hardwood species characterised by being hardwearing and therefore very suitable for flooring. The wood has a warm and golden glow, an interesting grain structure and over time the natural ageing gives the wood an authentic appearance. Slightly white toned by using the colour Nordic, a Scandinavian touch is added to the floor.