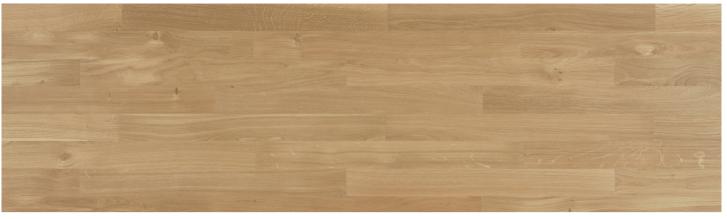

Junckers solid hardwood flooring is produced and categorized in accordance with EN 13629, EN 14342 and Junckers own factory standard. The floors are made exclusively from solid hardwood and the photographs illustrate the colour, knots and structural graining variation characteristic for the specific wood species and grade. Each photograph shows the average appearance of the grade.

### OAK NORDIC STRIPBOARD CLASSIC

This grade has a uniform look with very little colour and structural graining variation between the individual staves. Only few small knots and very fine hairline splits occur.