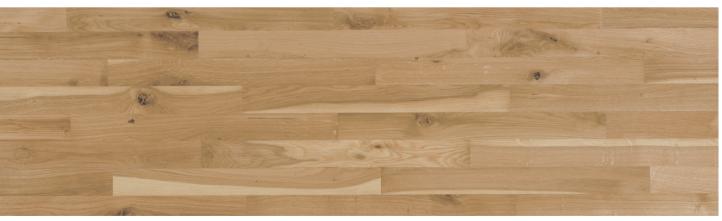

#### OAK NORDIC STRIPBOARD HARMONY

This grade has a natural look where the share of heartwood adds a more distinct colour and structural graining variation between the individual staves. Medium sized knots and fine hairline splits occur to some degree. Knots and other irregularities are factory filled with a one colour filler.

Junckers solid hardwood flooring is produced and categorized in accordance with EN 13629, EN 14342 and Junckers own factory standard. The floors are made exclusively from solid hardwood and the photographs illustrate the colour, knots and structural graining variation characteristic for the specific wood species and grade. Each photograph shows the average appearance of the grade.