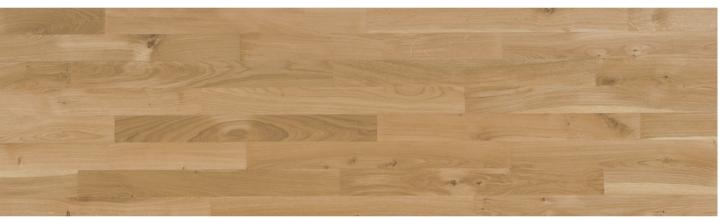

### OAK NORDIC STRIPBOARD CLASSIC

This grade has a uniform look with very little colour and structural graining variation between the individual staves. Only few small knots and very fine hairline splits occur.

Junckers solid hardwood flooring is produced and categorized in accordance with EN 13629, EN 14342 and Junckers own factory standard. The floors are made exclusively from solid hardwood and the photographs illustrate the colour, knots and structural graining variation characteristic for the specific wood species and grade. Each photograph shows the average appearance of the grade.