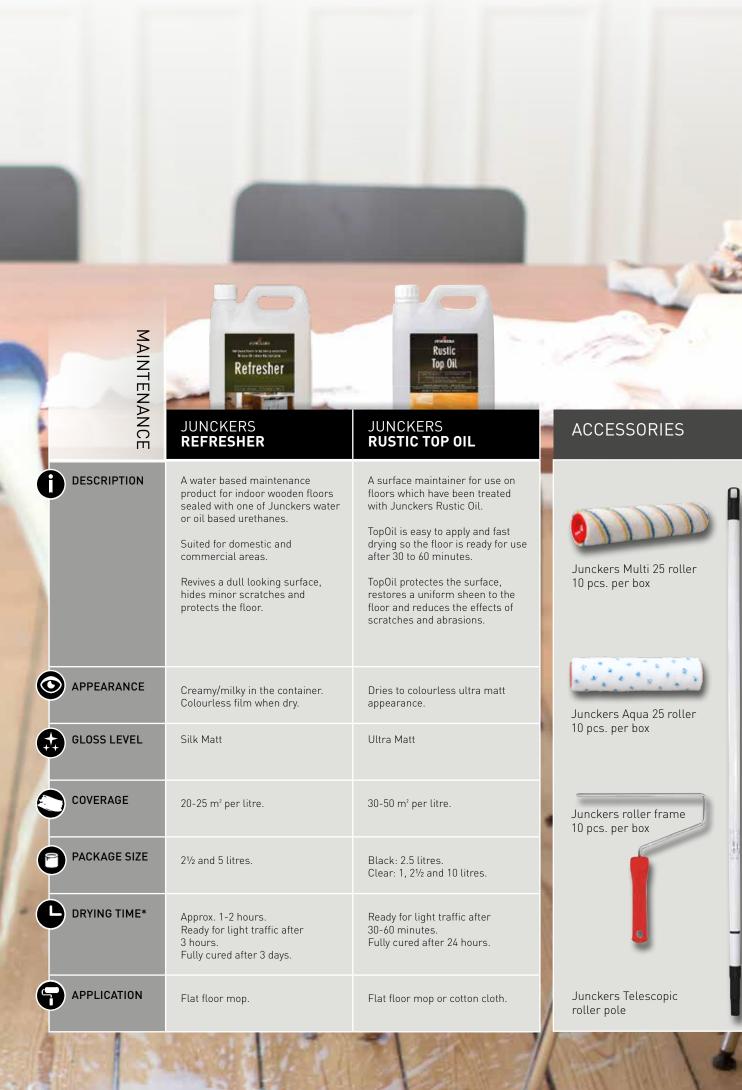

#### COMMERCIAL FLOOR MAINTENANCE

Junckers recommends a 12-24 month inspection after installation of the floor to assess its condition and the likely maintenance requirements for the future. If the surface is very dull and worn then a coat of Junckers urethane or Refresher may be required to maintain protection of the floor. Junckers Refresher may also be used between periodic applications of urethane to maintain the appearance of the floor.

The floor should first be cleaned with Junckers SylvaCleaner, then abraded. After removing the dust the floor must be resealed with the appropriate Junckers product. Note that abrading and cleaning are crucial to allow the new coatings to adhere properly.

For daily/weekly cleaning use Junckers SylvaCleaner in accordance with the instructions. Refresher may be used when the surface appears dull.

#### LONGER TERM MAINTENANCE

- Clean extremely dirty floors with a black nylon scrubbing pad slightly wetted with a solution of Junckers SylvaCleaner. Treat only 2-3 m² at a time and wipe up the dirty water immediately. Repeat if necessary until the floor is clean.
- Apply a coat of Junckers Rustic Oil using a long handled brush or a spray.
   1 litre covers approx. 50-100m².
- 3. After approximately 5 minutes, apply more oil to any matt or dry-looking areas. Oil from wetter areas may be wiped onto drier looking parts of the floor.
- 4. After a maximum of 30 minutes of soaking time wipe away any surplus oil with a clean, dry cloth.
- 5. Buff the floor using a soft nylon pad wrapped with a clean cloth until the surface has a uniform sheen.
- 6. Leave the floor to dry for 16 to 24 hours before use.

#### PERIODIC MAINTENANCE

- Clean the floor thoroughly with Junckers SylvaNeutralizer and ensure the floor is allowed to dry completely. If the floor is very worn or dirty follow the routine under "Longer Term Maintenance".
- 2. Abrade the floor with a black nylon buffing pad or 150 grit mesh disc.
- 3. Apply a thin coat of Junckers Rustic TopOil on the surface, depending upon the range of oils used.
- 4. Leave the floor to dry.
- 5. Repeat the application of Junckers Rustic TopOil if the surface is still dull and patchy.

#### **SPOT REPAIR**

Scratches: apply Junckers Rustic TopOil with a soft cloth.

Deep scratches: apply Junckers Rustic Oil as described under "Longer Term Maintenance", sections 2-4.