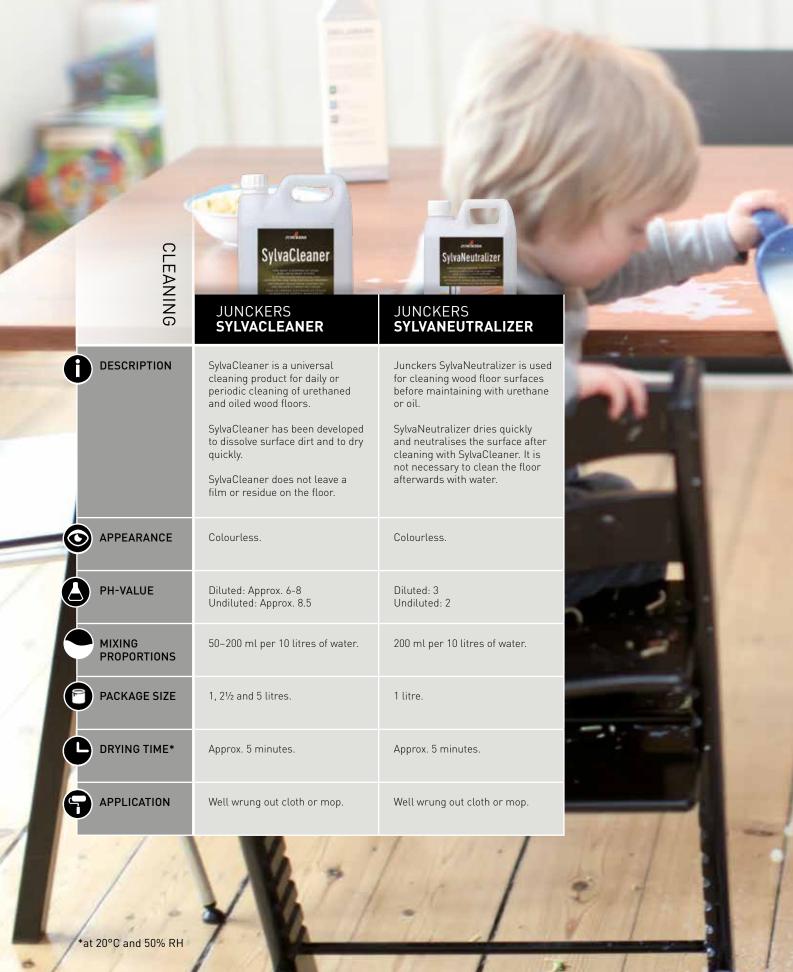

# **CLEANING & MAINTENANCE**

# GENERAL INFORMATION - CLEANING & MAINTENANCE

#### CLEANING & MAINTENANCE - DAILY/WEEKLY

Vacuum and/or sweep the floor to remove surface dust and grit. Clean the floor with a mild solution of Junckers SylvaCleaner. using a well wrung out cloth or a hand held sprayer and flat mop kit. For larger floors use a scrubber dryer machine using correct mix of SylvaCleaner. Newly urethaned floors should not be cleaned for at least 72 hours after urethaning.

For daily/weekly cleaning use Junckers SylvaCleaner in accordance with the instructions. Refresher may be used when the surface appears dull.

#### PERIODIC MAINTENANCE - DOMESTIC FLOORS

Clean the floor using Junckers SylvaCleaner then apply a thin coat Junckers Refresher to the clean surface. The frequency of cleaning depends upon foot traffic levels.

#### PERIODIC MAINTENANCE

- Clean the floor thoroughly with Junckers SylvaNeutralizer and ensure the floor is allowed to dry completely. If the floor is very worn or dirty follow the routine under "Longer Term Maintenance".
- 2. Abrade the floor with a black nylon buffing pad or 150 grit mesh disc.
- 3. Apply a thin coat of Junckers Rustic TopOil on the surface, depending upon the range of oils used.
- 4. Leave the floor to dry.
- 5. Repeat the application of Junckers Rustic TopOil if the surface is still dull and patchy.