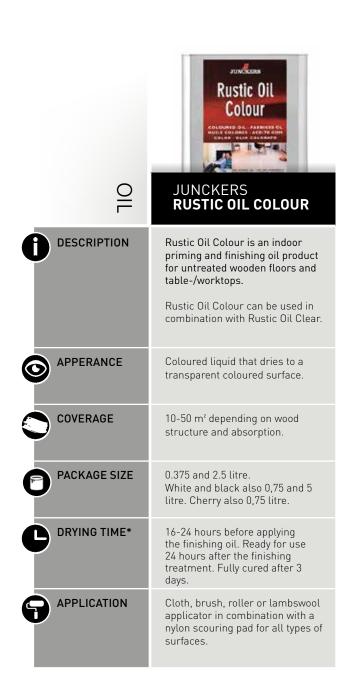

# OIL & HARDWAX OIL

Junckers Oils and Hardwax Oil add a beautiful deep sheen and superior wear resistance to the floor. Choose either a clear oil, which emphasizes the natural character of the wood, or one of our range of coloured oils, which allow you to create a unique look to your room or interior.

If you like the appearance of the oil, but want the advantages of a urethaned surface too, then you can combine Junckers HP Oil or Rustic Oil Colour with HP Commercial urethane. Junckers Oils are for interior use only.

| OIL AND<br>HARDWAX<br>OIL | JUNCKERS RUSTIC OIL CLEAR                                                                                                                     | JUNCKERS RUSTIC SOLID 100                                                                                                       | JUNCKERS PROFESSIONAL HARDWAX OIL                                                                                                                                                                                                                                                                                                                                                                                                                                             |
|---------------------------|-----------------------------------------------------------------------------------------------------------------------------------------------|---------------------------------------------------------------------------------------------------------------------------------|-------------------------------------------------------------------------------------------------------------------------------------------------------------------------------------------------------------------------------------------------------------------------------------------------------------------------------------------------------------------------------------------------------------------------------------------------------------------------------|
| DESCRIPTION               | Priming and finishing oil for untreated wooden floors and table-/worktops Rustic Oil Clear can be used in combination with Rustic Oil Colour. | An indoor oil product for untreated/sanded wooden floors and table-/worktops The oil is practically free from organic solvents. | An incredibly durable and fast drying product for use on newly sanded floors  Hardwax Oil gives the floor a deep lustre and rich colour and is perfect for residential or commercial areas. It is also ideal for use in locations where minimum closure time is important. The product can be used for both priming and for final polishing coats.  An additional coat may be required on porous timbers.  Note: Hardwax Oil cannot be overcoated with water-based urethanes. |
| <b>APPEARANCE</b>         | Clear – gives the wood a deep,<br>warm glow.                                                                                                  | Gives the wood a deep,<br>warm glow.                                                                                            | Matt to Ultra matt.                                                                                                                                                                                                                                                                                                                                                                                                                                                           |
| COVERAGE                  | 10-50 m²/litre depending on wood structure and absorption.                                                                                    | Absorbing wood species: approx. 7.5 m² per litre. Less absorbing wood species: approx. 15 m² per litre.                         | 20-30 m²/litre.                                                                                                                                                                                                                                                                                                                                                                                                                                                               |
| PACKAGE SIZE              | 34, 2½, 5, 10, 25 and 200 litres.                                                                                                             | 2½, 5 and 10 litres.                                                                                                            | 5 litres.                                                                                                                                                                                                                                                                                                                                                                                                                                                                     |
| DRYING TIME*              | 16-24 hours before applying the finishing coat. Ready for use 24 hours after the finishing coat. Fully cured after 3 days.                    | Minimum 16 hours. Ready for use 24 hours after the finishing treatment. Fully cured after 3 days.                               | Dry to touch at least 4 hours.<br>Recoating approx. 6 hours.<br>Buffing approx. 16 hours.<br>Fully cured after 6 days.                                                                                                                                                                                                                                                                                                                                                        |
| *at 20°C and 50% RH       | Cloth, brush, roller, lambswool applicator or spray in combination with a nylon scouring pad for all types of surfaces.                       | Shorthaired roller in a medium thick layer.                                                                                     | Roller, brush or stainless<br>steel spatula.                                                                                                                                                                                                                                                                                                                                                                                                                                  |

# JUNCKERS RUSTIC OIL COLOUR

With Rustic Oil Colour, you can keep and highlight the natural glow, or you can give a whole new look and an exciting atmosphere with the impressive range of beautiful colours.