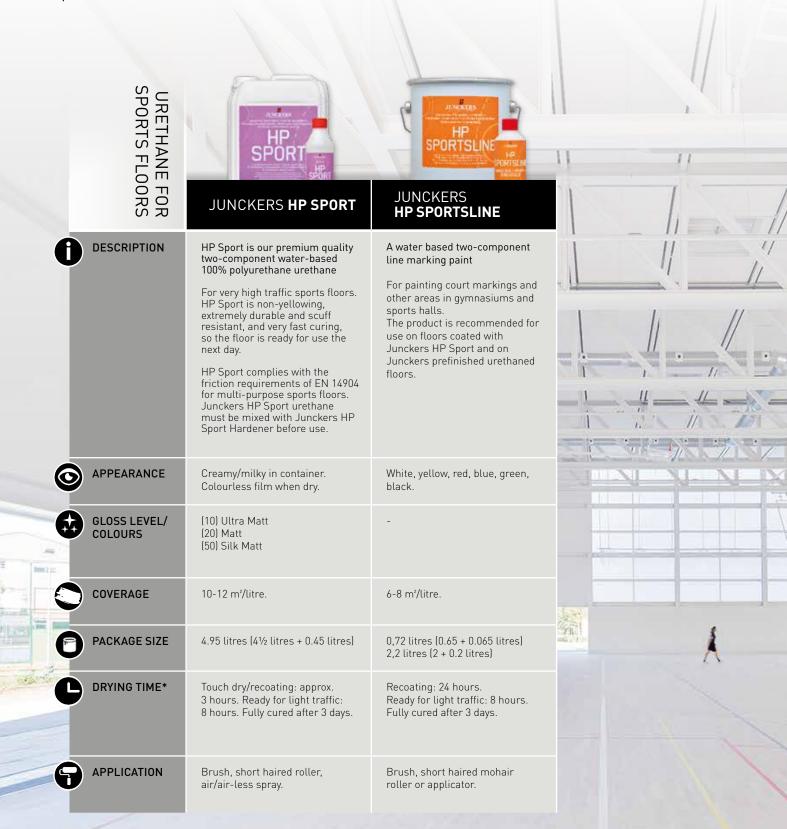

#### FOR SPORTS FLOORS

Junckers two-component HP Sport urethane is unequalled in quality and performance and is used on sports floors all over the world including Olympic and Commonwealth Games venues. It is very hard wearing and highly resistant to abrasion and scuffs. Along with our HP SportsLine paint the Junckers HP Sport range provides a complete system for refurbishment and maintenance of sports floors.

#### JUNCKERS HP SPORTSLINE - LINE MARKING PAINT

Approved according to EN 14904.

After installation the sports floor only needs line markings and for this Junckers HP SportsLine is the perfect solution. Junckers water-based line marking paint is available in white, red, green, blue, yellow and black. Colours may be mixed to provide more colours.