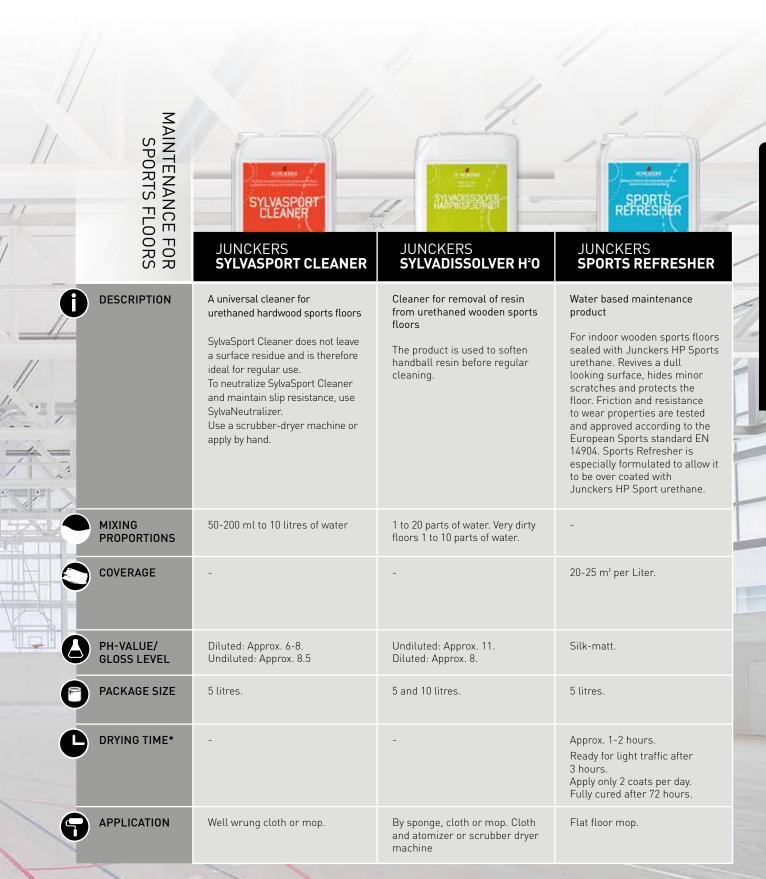

# **URETHANE & MAINTENANCE**

#### FOR SPORTS FLOORS

Junckers two-component HP Sport urethane is unequalled in quality and performance and is used on sports floors all over the world including Olympic and Commonwealth Games venues. It is very hard wearing and highly resistant to abrasion and scuffs. Along with our HP SportsLine paint the Junckers HP Sport range provides a complete system for refurbishment and maintenance of sports floors.

#### JUNCKERS HP SPORTSLINE - LINE MARKING PAINT

Approved according to EN 14904.

After installation the sports floor only needs line markings and for this Junckers HP SportsLine is the perfect solution. Junckers water-based line marking paint is available in white, red, green, blue, yellow and black. Colours may be mixed to provide more colours.