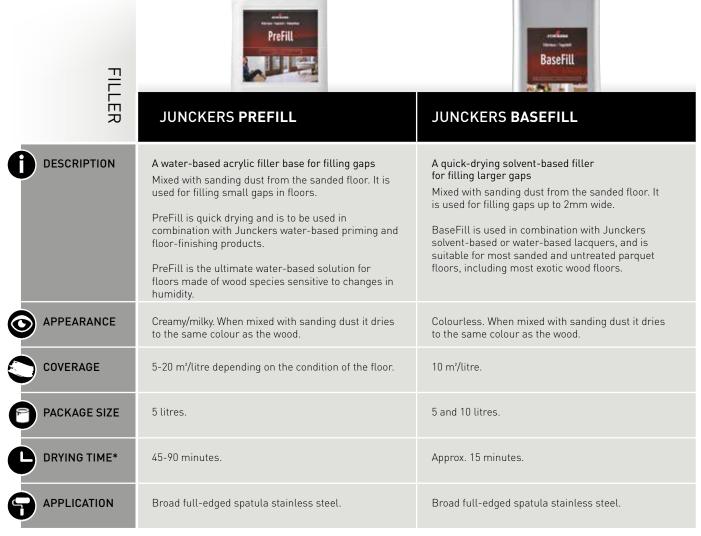

# FILLER & PRIMING

Junckers filler and priming products form the basis for creating the most durable surface for a wooden floor. The products are always used in combination with a Junckers top-seal as part of our complete urethane systems.

| PRIMING           | Prelak White  JUNCKERS PRELAK CLEAR / WHITE                                                                                                                                                         | JUNCKERS BASEPRIME                                                                                                                                                                                                                                           | ProSeal  JUNCKERS PROSEAL                                                                                                                                                                                                                                                                                                                                                              |
|-------------------|-----------------------------------------------------------------------------------------------------------------------------------------------------------------------------------------------------|--------------------------------------------------------------------------------------------------------------------------------------------------------------------------------------------------------------------------------------------------------------|----------------------------------------------------------------------------------------------------------------------------------------------------------------------------------------------------------------------------------------------------------------------------------------------------------------------------------------------------------------------------------------|
| DESCRIPTION       | One-component water-based primer Minimises side-bonding for all wooden floors.  PreLak dries quickly and is easy to sand.  Prelak can be used with Junckers 1-pack and 2-pack water based finishes. | An oil-based very fast curing primer  For wooden floors where water-based primers cannot be use due to poor adhesion, for example exotic and oily timbers.  BasePrime gives the floor more depth of colour and should only be used directly on to bare wood. | Urethane oil-based primer for use with Junckers water-based HP urethane With ProSeal you can achieve a very rich and warm colour to the timber but avoiding the use of products which contain high levels of solvent. Overcoat with Junckers water-based HP Commercial or HP Sport urethane.  ProSeal will produce a colour very close to that of the Junckers factoryfinished boards. |
| <b>APPEARANCE</b> | PreLak Clear: Creamy/milky. Dries up to a clear finish. PreLak White: Creamy/milky. Dries up to a transparent white finish.                                                                         | Clear finish.                                                                                                                                                                                                                                                | Gives depth of colour to hardwood.                                                                                                                                                                                                                                                                                                                                                     |
| COVERAGE          | PreLak Clear : 8 m²/litre.<br>PreLak White: 10 m²/litre.                                                                                                                                            | 10 m²/litre.                                                                                                                                                                                                                                                 | 10 m²/litre.                                                                                                                                                                                                                                                                                                                                                                           |
| PACKAGE SIZE      | 2½, 5 and 10 litres.                                                                                                                                                                                | 5 and 10 litres.                                                                                                                                                                                                                                             | 5 litres.                                                                                                                                                                                                                                                                                                                                                                              |
| DRYING TIME*      | PreLak Clear: Approx. 1-2 hours.<br>PreLak White: Approx. 4 hours.                                                                                                                                  | Approx. 30 minutes.                                                                                                                                                                                                                                          | Approx. 16 hours.                                                                                                                                                                                                                                                                                                                                                                      |
| APPLICATION       | Short hair roller.                                                                                                                                                                                  | Brush or short-pile varnishing roller.                                                                                                                                                                                                                       | Brush, roller, air/airless spray.                                                                                                                                                                                                                                                                                                                                                      |